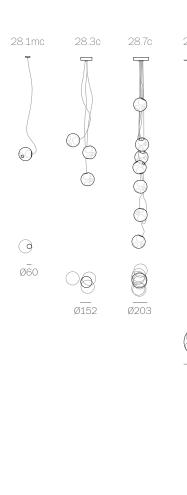

Pater

US Patent # D687,740 EU Patent # 001695834-001 to 004

BOCCI

Surface Mount Wall/ceiling

Non-adjustable Length Random canopies.

Ø600

Ø707

nonadjustable length up to 3000 (10') standard

nonadjustable length up to 9900 (32') custom