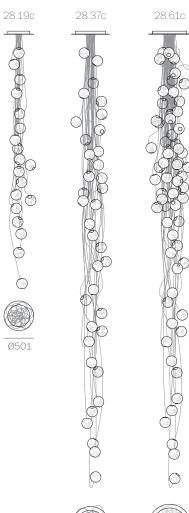

Pater

US Patent # D687,740 EU Patent # 001695834-001 to 004

BOCCI

Surface Mount Wall/ceiling

Non-adjustable Length Random canopies.

Ø600

Ø707

nonadjustable length up to 3000 (10') standard

nonadjustable length up to 9900 (32') custom