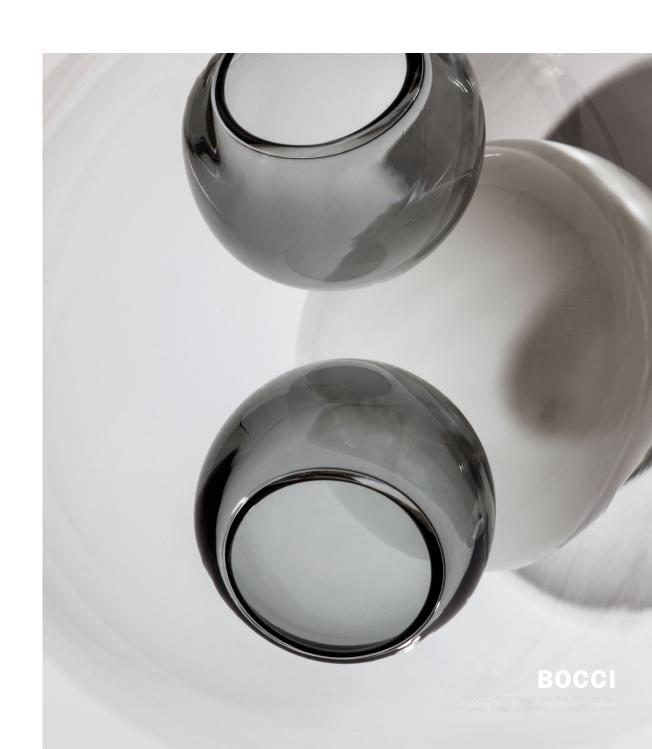

An innovative fabrication process that manipulates both the temperature and the direction of air flow into blown glass. The result is a slightly distorted sphere with an interior landscape of satellite shapes, including an opaque milk glass diffuser that houses either a low-voltage xenon or LED lamp.

The flexible copper suspension provides a different compositional reading and a range of sculptural forms.

Lamping

1.5w LED or 20w xenon

Materia

Blown glass, flexible copper tubing, electrical components, copper hardware, and white powder coated canopy.