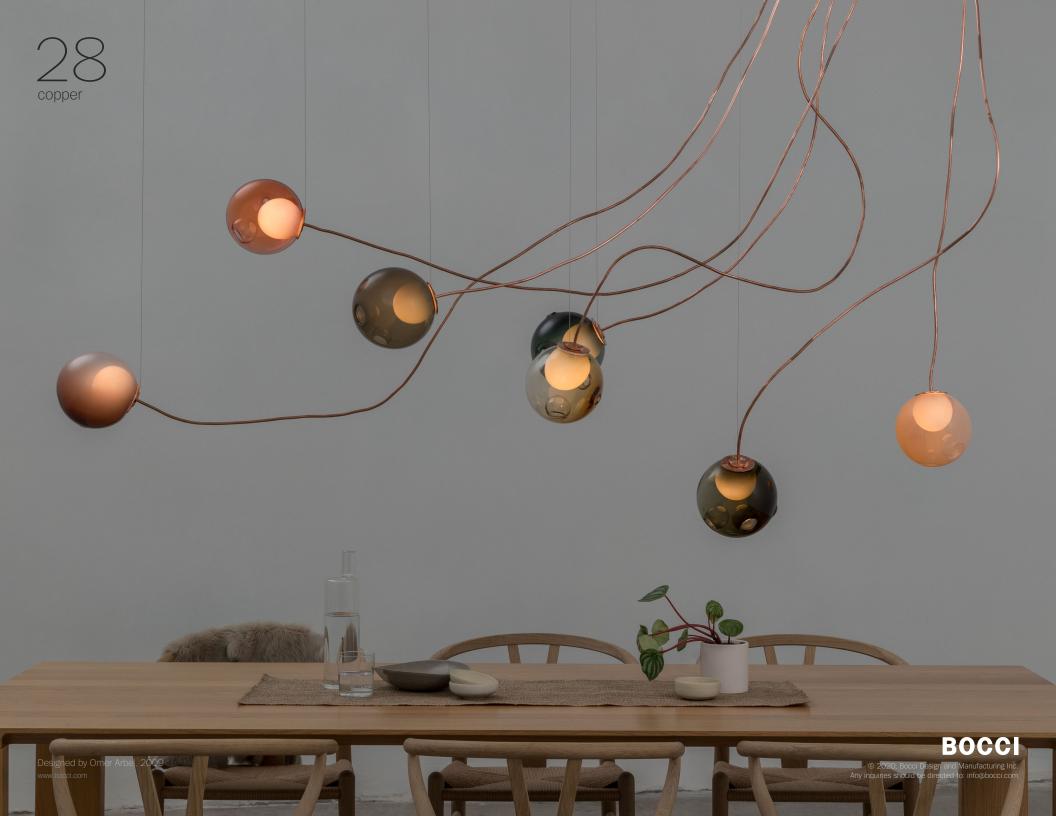

An innovative fabrication process that manipulates both the temperature and the direction of air flow into blown glass. The result is a slightly distorted sphere with an interior landscape of satellite shapes, including an opaque milk glass diffuser that houses either a low-voltage xenon or LED lamp.

The flexible copper suspension provides a different compositional reading and a range of sculptural forms.

Lamping

1.5w LED or 20w xenon

Materia

Blown glass, flexible copper tubing, electrical components, copper hardware, and white powder coated canopy.