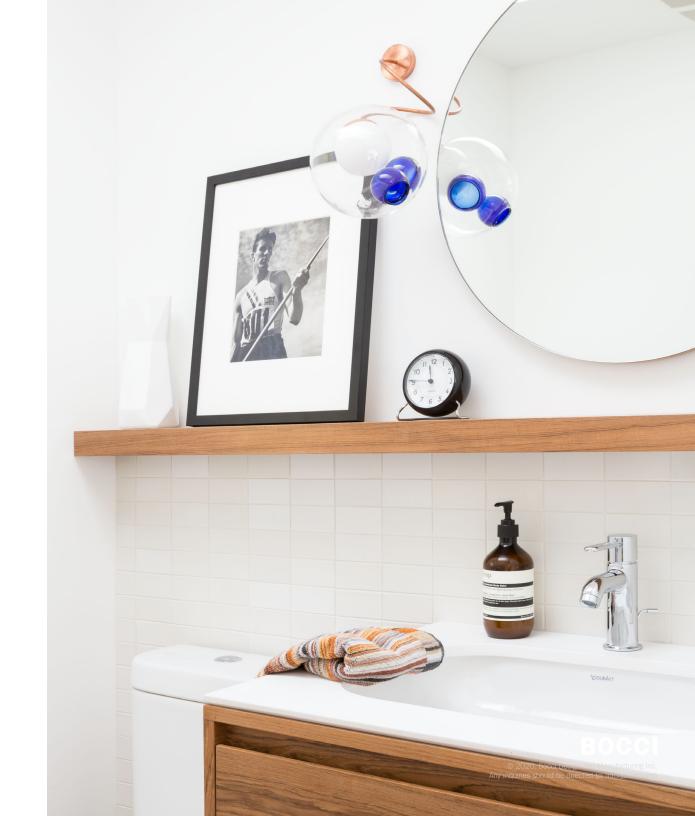

An innovative fabrication process that manipulates both the temperature and the direction of air flow into blown glass. The result is a slightly distorted sphere with an interior landscape of satellite shapes, including an opaque milk glass diffuser that houses either a low-voltage xenon or LED lamp.

The flexible copper suspension provides a different compositional reading and a range of sculptural forms.

Lamping

1.5w LED or 20w xenon

Materia

Blown glass, flexible copper tubing, electrical components, copper hardware, and white powder coated canopy.