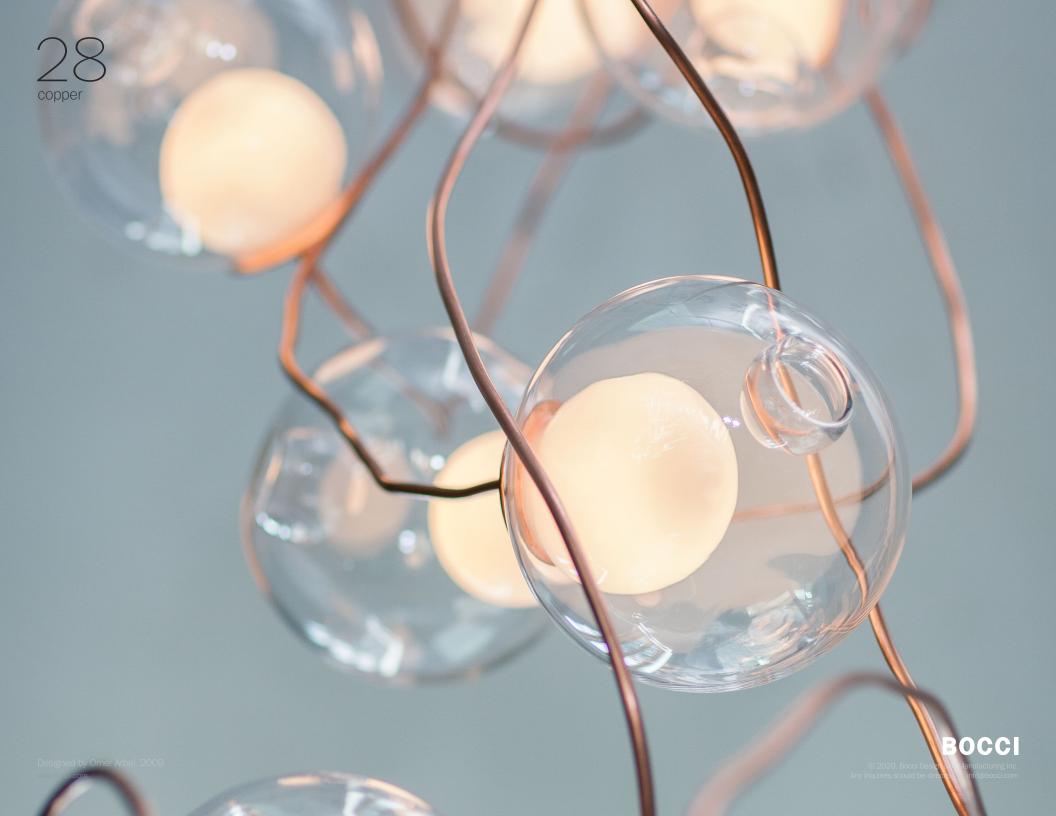

An innovative fabrication process that manipulates both the temperature and the direction of air flow into blown glass. The result is a slightly distorted sphere with an interior landscape of satellite shapes, including an opaque milk glass diffuser that houses either a low-voltage xenon or LED lamp.

The flexible copper suspension provides a different compositional reading and a range of sculptural forms.

Lamping

1.5w LED or 20w xenon

Materia

Blown glass, flexible copper tubing, electrical components, copper hardware, and white powder coated canopy.