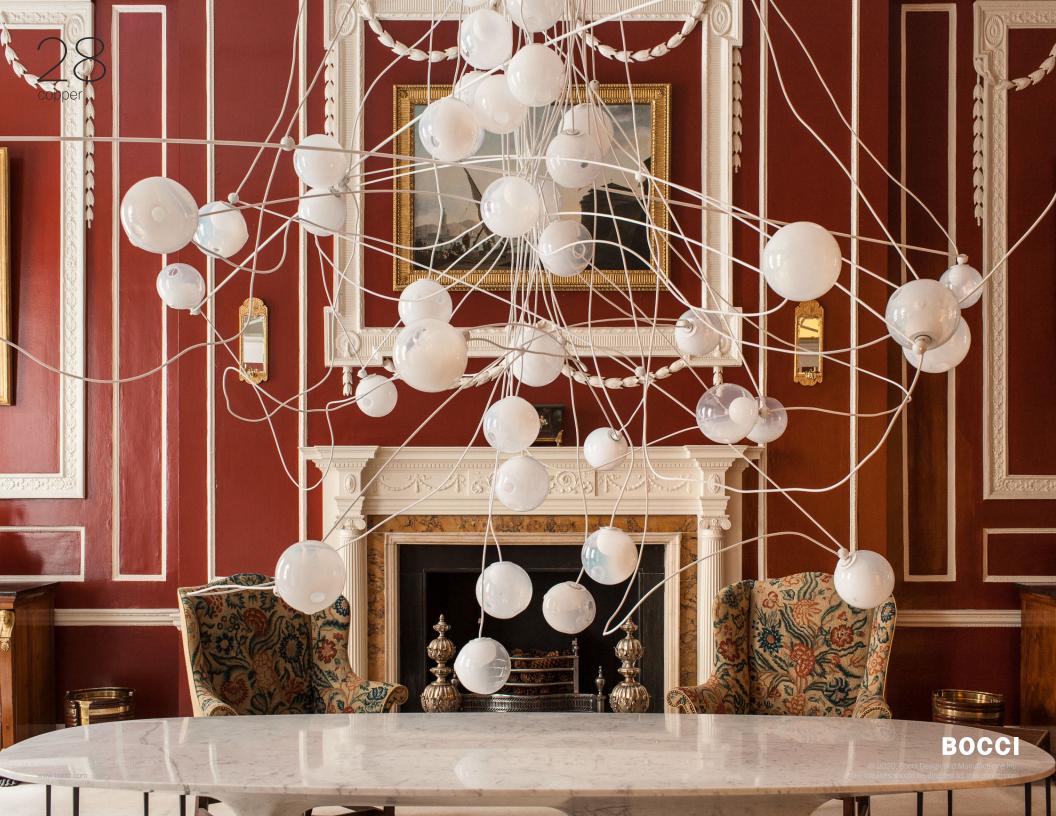

An innovative fabrication process that manipulates both the temperature and the direction of air flow into blown glass. The result is a slightly distorted sphere with an interior landscape of satellite shapes, including an opaque milk glass diffuser that houses either a low-voltage xenon or LED lamp.

The flexible copper suspension provides a different compositional reading and a range of sculptural forms.

Lamping

1.5w LED or 20w xenon

Materia

Blown glass, flexible copper tubing, electrical components, copper hardware, and white powder coated canopy.