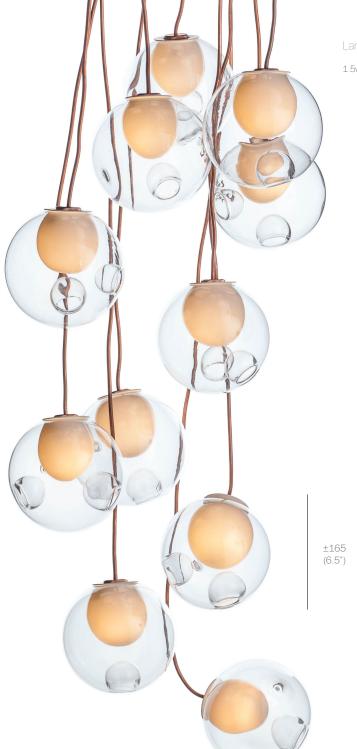

An innovative fabrication process that manipulates both the temperature and the direction of air flow into blown glass. The result is a slightly distorted sphere with an interior landscape of satellite shapes, including an opaque milk glass diffuser that houses either a low-voltage xenon or LED lamp.

The flexible copper suspension provides a different compositional reading and a range of sculptural forms.

Lamping

1.5w LED or 20w xenon

Materia

Blown glass, flexible copper tubing, electrical components, copper hardware, and white powder coated canopy.