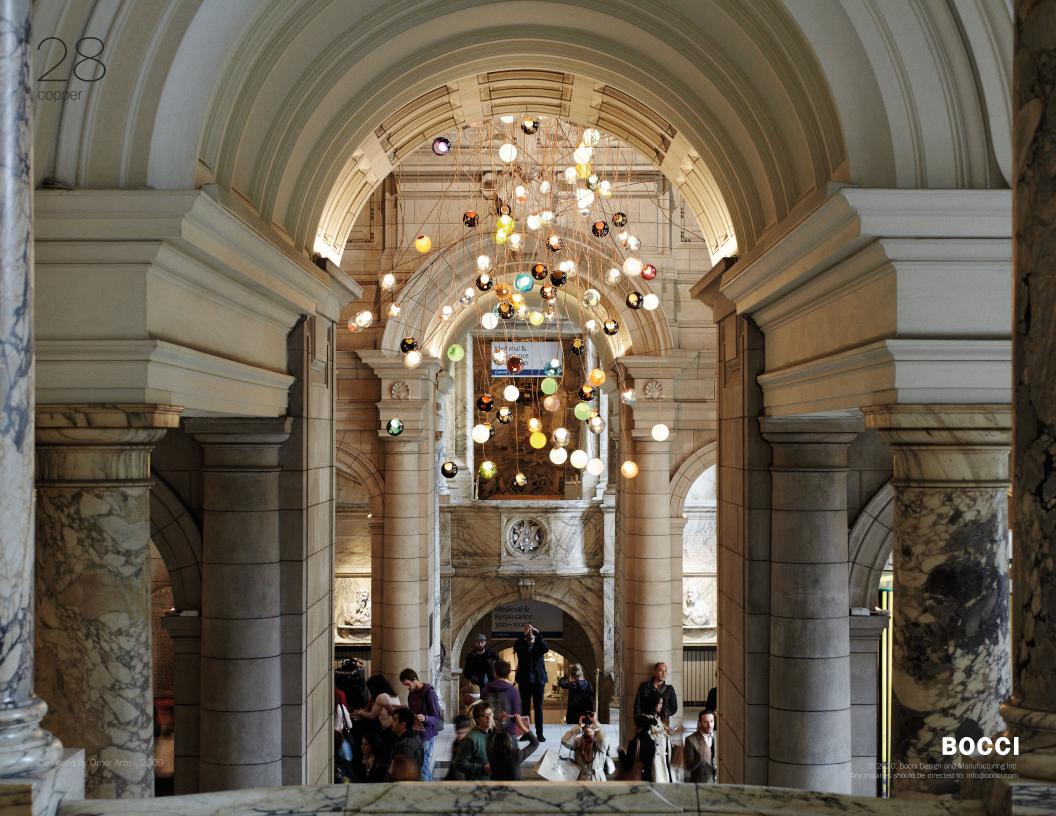

An innovative fabrication process that manipulates both the temperature and the direction of air flow into blown glass. The result is a slightly distorted sphere with an interior landscape of satellite shapes, including an opaque milk glass diffuser that houses either a low-voltage xenon or LED lamp.

The flexible copper suspension provides a different compositional reading and a range of sculptural forms.

Lamping

1.5w LED or 20w xenon

Materia

Blown glass, flexible copper tubing, electrical components, copper hardware, and white powder coated canopy.